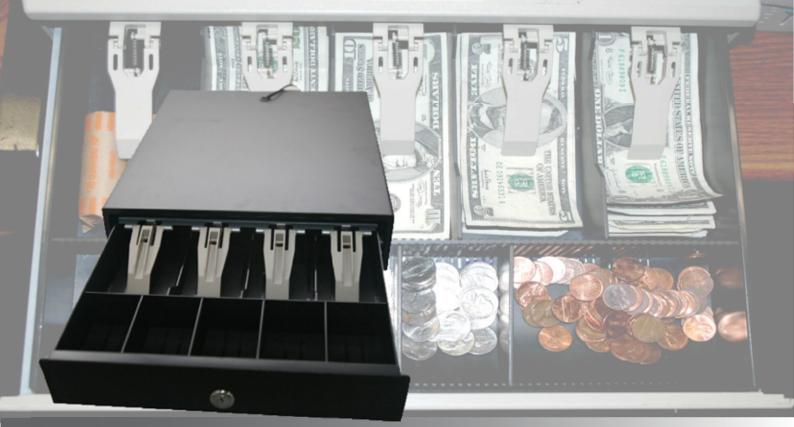

## CASH DRAWER CR330

| Dimensions            | 330(W)X380(D)X90(H) (mm, without Feet)             |
|-----------------------|----------------------------------------------------|
| Drawer                | Metal cash drawer                                  |
| Casing                | Steel construction                                 |
| Front Panel           | Steel construction with painted front              |
|                       | Plastic/Metal bill clips                           |
| Bill Tray             | Fixed dividers for up to 4 compartments            |
| Coin Tray             | Fixed tray with the money case                     |
|                       | Solo-row tray for 5 compartments                   |
|                       |                                                    |
| Media slot            | No Media Slot                                      |
| Lockable Lid          | No Lockable Lid                                    |
| Lock                  | 3-position Key Lock                                |
| Micro Switch / Sensor | Open by driver signal to the solenoid              |
| I/O Interface         | 12V, 24V for RJ11 / RJ12 Receipt Printer Interface |
|                       | 9-Pin RS-232 Interface (option)                    |
|                       | NO USB Interface                                   |
| Durability            | 1,000, 000 operations                              |
| Colour                | Black                                              |
| Packaging             | 455(L)X395(W) X 145(H) (mm)                        |
| Net Weight            | 3.3 KGS                                            |
| Gross Weight          | 3.9 KGS                                            |